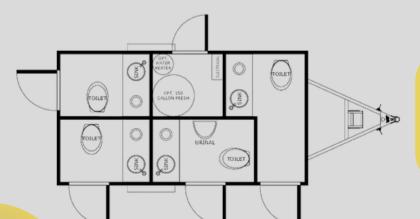

## 4-DOOR, 4-STALL RESTROOM TRAILER

The FS414 is one of our most popular models, ideally suited for events with approximately 400 guests. With the same footprint as the FS73, the FS414 provides an extra station. Equipped with two private, unisex restrooms and two gendered restrooms, guests have the freedom to enjoy their own comfortable space.