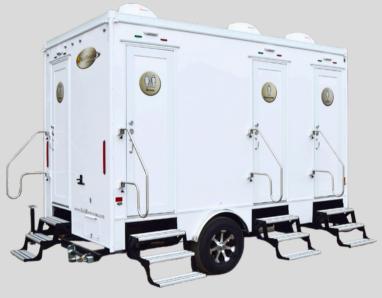

## 4-DOOR, 4-STALL RESTROOM TRAILER

The FS414 is one of our most popular models, ideally suited for events with approximately 400 guests. With the same footprint as the FS73, the FS414 provides an extra station. Equipped with two private, unisex restrooms and two gendered restrooms, guests have the freedom to enjoy their own comfortable space.

Celebrity Interior

Curb Weight: 5,920lbs
Axles: Single
Single Box Length: 14-Feet
Box Width: 90-Inches
Opt. Fresh Tank:150/200 Gallons
Waste Tank: 400 Gallons

\*The images shown may feature optional features or configurations that are not standard. Please contact a product manager for details on available features and options.