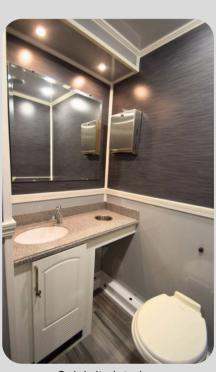

Celebrity Interior

Curb Weight: 5,920lbs
Axles: Single
Single Box Length: 14-Feet
Box Width: 90-Inches
Opt. Fresh Tank:150/200 Gallons
Waste Tank: 400 Gallons

\*The images shown may feature optional features or configurations that are not standard. Please contact a product manager for details on available features and options.