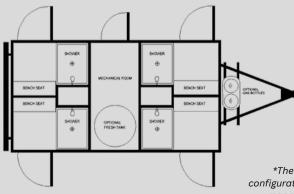

Grey Silk Interior

Curb Weight:7,300lbsAxles:TandemBox Length:15-FeetBox Width:100-InchesOpt. Fresh Tank:150/200 GallonsWaste Tank:530 Gallons

\*The images shown may feature optional features or configurations that are not standard. Please contact a product manager for details on available features and options.