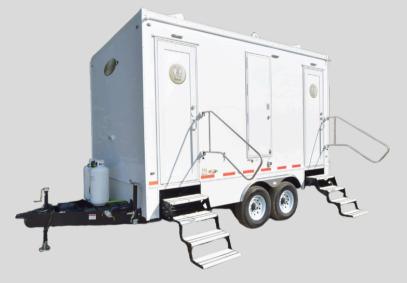

## **A-STATION SHOWER TRAILER**

The SWT152 Four-Station Shower Trailer provides private, comfortable showers with durable fiberglass pans, waterproof bench seats, and easy-clean fiberglass walls. An on-demand gas water heater offers instant warm water, while low-flow shower heads conserve water and extend wastewater capacity.

Designed for easy transport and setup, the SWT152 features dual-side entry doors, tandem axles for stability, and stabilizer jacks for secure use. Its anti-slip rubber flooring ensures safety, making it ideal for events, job sites, or emergency placements.