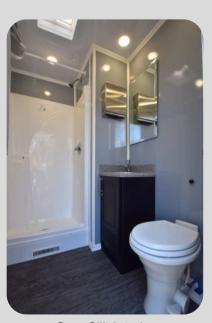

## 2-STATION SHOWER & RESTROOM COMBO TRAILER

The SWT7122 Two-Station Combo Trailer offers a complete solution with two private rooms, each featuring a shower, sink, and toilet. This versatile unit can be used for both bathing and restroom needs. It also includes a large waste holding tank and residential-grade plumbing for easy maintenance.

Key features include an on-demand water heater for endless hot water, a fresh-water supply via a tank or city connection, and a large waste holding tank for efficient waste management. The SWT7122 is a reliable, all-in-one mobile restroom and shower solution.