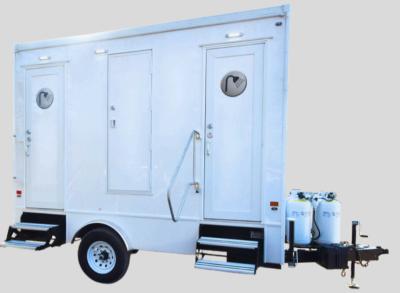

## 2-STATION SHOWER & RESTROOM COMBO TRAILER

The SWT7122 Two-Station Combo Trailer offers a complete solution with two private rooms, each featuring a shower, sink, and toilet. This versatile unit can be used for both bathing and restroom needs. It also includes a large waste holding tank and residential-grade plumbing for easy maintenance.

Key features include an on-demand water heater for endless hot water, a fresh-water supply via a tank or city connection, and a large waste holding tank for efficient waste management. The SWT7122 is a reliable, all-in-one mobile restroom and shower solution.

**Grey Silk Interior** 

Curb Weight: 5,920lbs
Axles: Single
Box Length: 14-Feet
Box Width: 100-Inches
Opt. Fresh Tank:150/200 Gallons
Waste Tank: 350 Gallons

\*The images shown may feature optional features or configurations that are not standard. Please contact a product manager for details on available features and options.