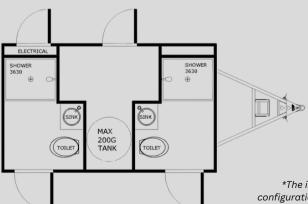

## 2-STATION SHOWER & RESTROOM COMBO TRAILER

The SWT7122 Two-Station Combo Trailer offers a complete solution with two private rooms, each featuring a shower, sink, and toilet. This versatile unit can be used for both bathing and restroom needs. It also includes a large waste holding tank and residential-grade plumbing for easy maintenance.

**Grey Silk Interior** 

Curb Weight: 5,920lbs
Axles: Single
Box Length: 14-Feet
Box Width: 100-Inches
Opt. Fresh Tank:150/200 Gallons
Waste Tank: 350 Gallons

\*The images shown may feature optional features or configurations that are not standard. Please contact a product manager for details on available features and options.